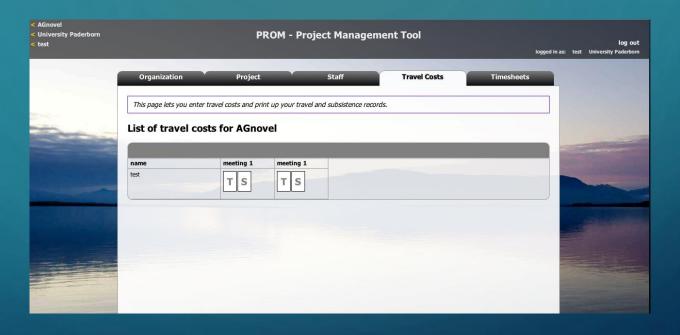

#### The PROM Tool – Travel costs (1)

The PROM Tool – Travel costs (2) – Travel record I

| < AGnovel<br>< University Paderborn<br>< test |              | PRO                                                            | M - Project Manage | ment Tool    | logged in as | <b>log out</b><br>: test University Paderborn |
|-----------------------------------------------|--------------|----------------------------------------------------------------|--------------------|--------------|--------------|-----------------------------------------------|
|                                               | 200          | Project<br>nter travel costs and print up<br>costs for AGnovel | Staff              | Travel Costs | Timesheets   |                                               |
|                                               | name<br>test | T S                                                            | meeting 1<br>T S   |              |              |                                               |
|                                               |              |                                                                |                    |              |              |                                               |