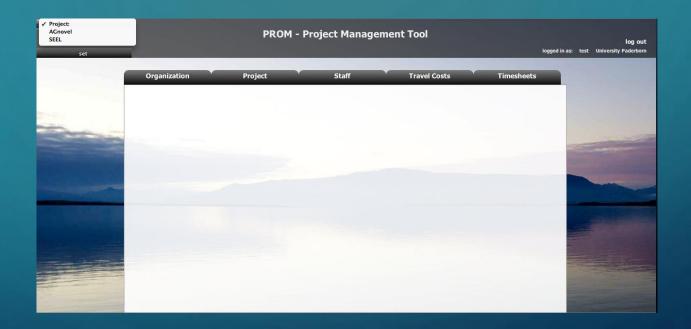

#### The PROM Start Page (1)

The PROM Start Page (2) – Set the project

 $\langle \rangle$ 

The PROM Start Page (3) – Set the organization

ARGEŞ

 $\bigcirc$ 

The PROM Start Page (4) – Set the staff member