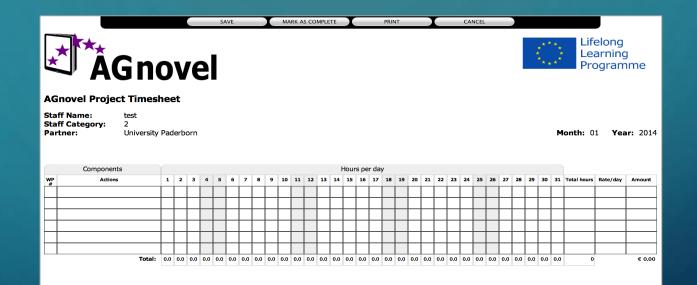

V O

The PROM Tool – Timesheets (2) – Fill in the form I

The PROM Tool – Timesheets (3) – Fill in the form II