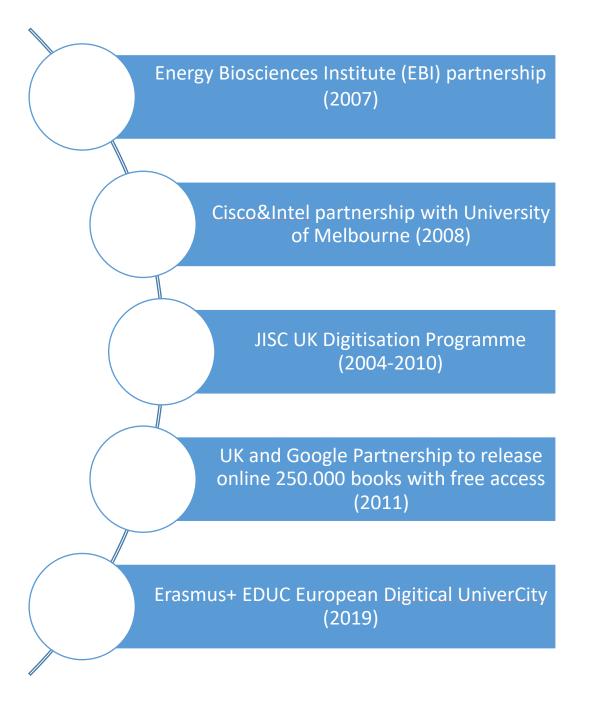

3. Given three most recent examples of positive correlation between Education and Industry (Illustration 1.2), describe the impact of them on society and connect it to your own definition of the Importance of Digistisation.