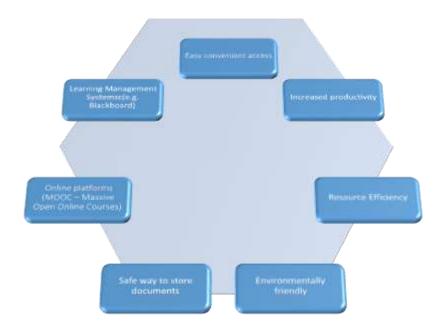

#### 1.1 Education

2. Given the seven listed opportunities in Education, list them according to the Importance and provide a reason for your opinion.

|   | The opportunity in Education | because |
|---|------------------------------|---------|
| 1 |                              |         |
| 2 |                              |         |
| 3 |                              |         |
| 4 |                              |         |
| 5 |                              |         |
| 6 |                              |         |
| 7 |                              |         |